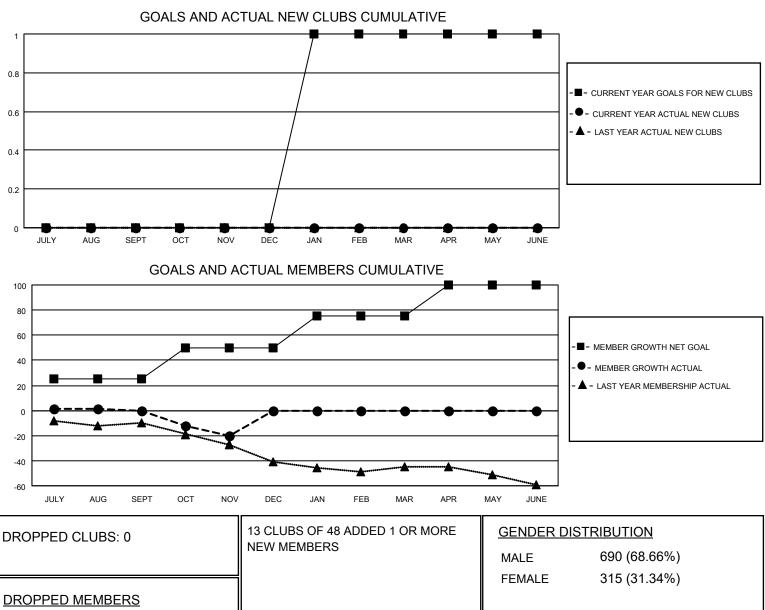

## LOCATION IOWA

**District 9 SE** 

Results as of: 11/30/2020

| Clubs                 |               |           |               | Members               |                          |                         |                                                    |
|-----------------------|---------------|-----------|---------------|-----------------------|--------------------------|-------------------------|----------------------------------------------------|
| RESULTS FOR 2020-2021 |               |           |               | RESULTS FOR 2020-2021 |                          |                         |                                                    |
| QUARTER               | NEW CLUB GOAL | NEW CLUBS | DROPPED CLUBS | QUARTER               | EMBER GROWTH NET<br>GOAL | MEMBER GROWTH<br>ACTUAL | DROPPED<br>MEMBERS ACTUAL<br>(including transfers) |
| JULY/AUG/SEPT         | 0             | 0         | 0             | JULY/AUG/SEPT         | 25                       | 25                      | 24                                                 |
| OCT/NOV/DEC           | 0             | 0         | 0             | OCT/NOV/DEC           | 25                       | 6                       | 25                                                 |
| JAN/FEB/MAR           | 1             | 0         | 0             | JAN/FEB/MAR           | 25                       | 0                       | 0                                                  |
| APR/MAY/JUNE          | 0             | 0         | 0             | APR/MAY/JUNE          | 25                       | 0                       | 0                                                  |

| DIGITED MEMBERG |    |                           |                            |     |
|-----------------|----|---------------------------|----------------------------|-----|
| DECEASED        | 9  | CLICK HERE FOR CUMULATIVE | TOTAL FAMILY UNIT MEMBERS  | 219 |
| CLUB CANCELLED  | 0  | MEMBERSHIP DATA           |                            | 110 |
| OTHER           | 40 |                           | FAMILY MEMBERS PAYING HALF | 110 |
| TOTAL           | 49 |                           |                            |     |
|                 |    |                           |                            |     |